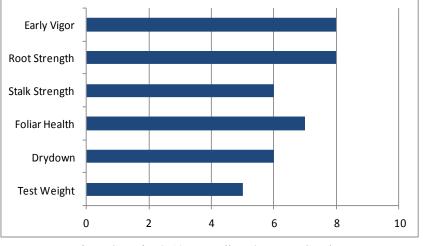

## **Hybrid Characteristics:**

- Unique family of germplasm.
- Strong conventional hybrid performs best in it's maturity zone.
- Medium-tall hybrid with medium ear placement.
- Consistent, girthy ears with deep kernels.
- Excellent early vigor and roots.

Ratings: Superior 9-10 Excellent-8 Very Good –7 Good-6 Average-5 Below Average 0-4

## **Management Tips:**

- Good late season intactness.
- Outstanding top-end yielding performer.
- Excellent early season dual purpose choice.

Conventiona

| Recommended Planting Population |           |           |
|---------------------------------|-----------|-----------|
| Low                             | Medium    | High      |
| 28-30,000                       | 30-31,000 | 31-33,000 |
| Relative Maturity               |           | 103 day   |
| Degree Days                     |           | 2400      |