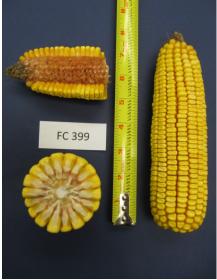

## **Options:** • FC 399 C

## **Hybrid Characteristics:**

- Unique family of germplasm.
- Strong conventional hybrid performs best in it's maturity zone.
- Medium-tall hybrid with medium ear placement.
- Consistent, girthy ears with deep kernels.
- Excellent early vigor and roots.