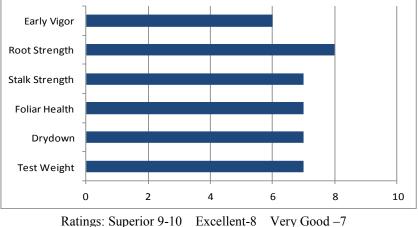

## **Hybrid Characteristics:**

- Medium plant height with medium ear placement.
- Great staygreen and plant health.
- Exceptional root strength and very good drought tolerance.
- Girthy ears with deep kernels hide yield until the combines roll.
- Has a long, semi-flex ear.
- Typically heavy test weight grain.

Good-6 Average-5 Below Average 0-4

## **Management Tips:**

- Push populations when moving the hybrid to better soils.
- Manger fertility for high yields.
- Likes starter; split application of N
- Drought tolerance is very good.

470

| Recommended Planting Population |           |           |
|---------------------------------|-----------|-----------|
| Low                             | Medium    | High      |
| 29-29,000                       | 29-32,000 | 32-34,000 |
| Relative Maturity               |           | 112 day   |
| Degree Days                     |           | 2800      |