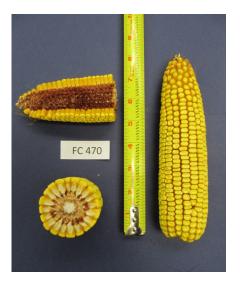

## **Options:** • FC 470 C

## **Hybrid Characteristics:**

- Medium plant height with medium ear placement.
- Great staygreen and plant health.
- Exceptional root strength and very good drought tolerance.
- Girthy ears with deep kernels hide yield until the combines roll.
- Has a long, semi-flex ear.
- Typically heavy test weight grain.