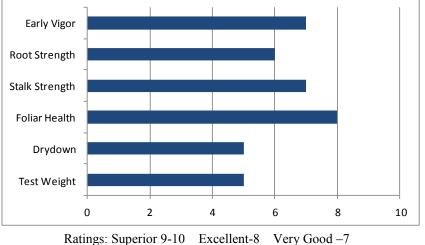

## **Hybrid Characteristics:**

- FC 540 delivers high, consistent yields over a variety of soils and conditions.
- High yielding with great standability.
- Girthy flex ear.
- Healthy full season stalks.
- Medium-tall plant makes excellent silage choice.

Good-6 Average-5 Below Average 0-4

## **Management Tips:**

- Very versatile hybrid. Poorest ground to your best.
- Excellent flex, keep planting populations under 33,000.
- Foliar health is adequate for corn-after-corn.

| Recommended Planting Population |           |           |
|---------------------------------|-----------|-----------|
| Low                             | Medium    | High      |
| 26-28,000                       | 28-30,000 | 30-33,000 |
| Relative Maturity               |           | 114 day   |
| Degree Days                     |           | 2850      |