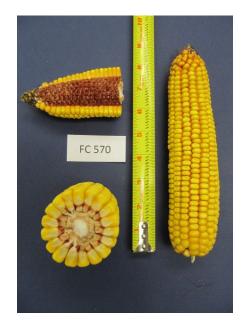

## **Options:** • FC 570 GSS • FC 570 VT2P

## **Hybrid Characteristics:**

- Large kernels with good grain quality.
- Consistent, girthy ear.
- Semi-Determinate ear on medium height plant.
- Good Southern movement, performs well as an early hybrid out of its maturity zone.
- Strong yield results against fuller season hybrids.