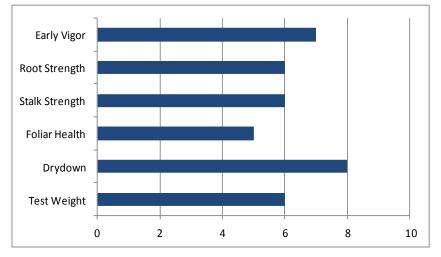

Ratings: Superior 9-10 Excellent-8 Very Good –7 Good-6 Average-5 Below Average 0-4

## **Management Tips:**

- Responds to high management.
- Corn-after-corn with fungicide.
- Good stalk, and early vigor ratings.

| Recommended Planting Population |           |           |
|---------------------------------|-----------|-----------|
| Low                             | Medium    | High      |
| 30-31,000                       | 31-33,000 | 33-36,000 |
| Relative Maturity               |           | 108 day   |
| Degree Days                     |           | 2680      |