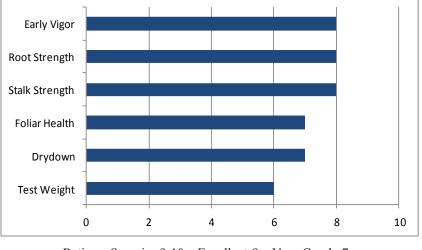

Ratings: Superior 9-10 Excellent-8 Very Good –7 Good-6 Average-5 Below Average 0-4