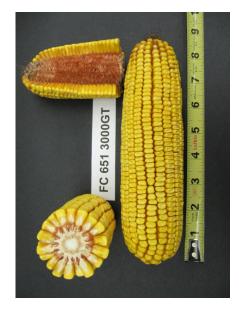

## **Options:** • FC 651 C • FC 651 GT

FC 651 3000GT

## Hybrid Characteristics:

- Unique genetic platform that has shown consistent high yield performance.
- Typically a very girthy ear, 16-20 kernel rows that flexes on girth and kernel depth.
- Deep kernels with good test weight.