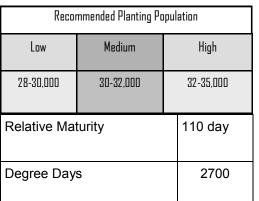

## **Management Tips:**

- Moves well north and south of its maturity zone.
- Has shown a positive response to foliar fungicide.
- Flowers like a 112 day hybrid, dries down quickly in fall.
- Can lose tops of stalks early before harvest and has very good late season standability.