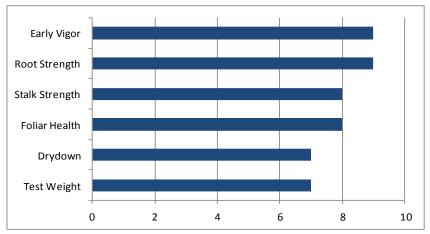

Ratings: Superior 9-10 Excellent-8 Very Good -7 Good-6 Average-5 Below Average 0-4