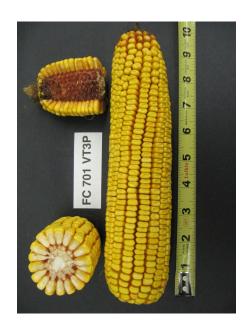

## **Hybrid Characteristics:**

- Outstanding yield potential.
- Medium statured plant with medium ear placement.
- Very strong agronomic package with great stay green at the end of the season
- Ear flexes on length.
- Very good test weight