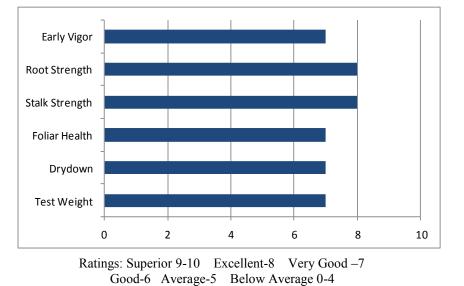

## **Hybrid Characteristics:**

- New DroughtGard Technology for 2016.
- Widely adaptable across soil types and conditions.
- Average staygreen, but maintains very good intactness.
- Very good stalk and root ratings.
- 16-18 kernel rows with excellent tip fill.