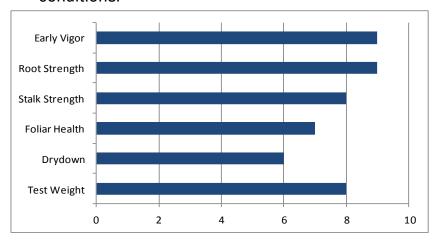

## **Hybrid Characteristics:**

- Outstanding yield potential across environments.
- Excellent stalk and superior root ratings.
- Excellent early seedling vigor for no-till soils and early planting.
- Consistent yields and plant stature under stress conditions.

Ratings: Superior 9-10 Excellent-8 Very Good –7 Good-6 Average-5 Below Average 0-4