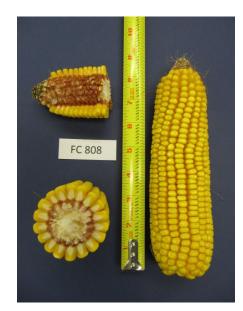

Options: • FC 808 C

FC 808 VT2P

FC 805 GSS

## **Management Tips:**

- Shorter statured hybrid that canopies quickly.
- 16-18 kernel rows on a semi-flex ear.
- Medium short plant with medium ear placement.
- Corn-after-corn with fungicide.

| Recommended Planting Population |           |           |
|---------------------------------|-----------|-----------|
| Low                             | Medium    | High      |
| 29-30,000                       | 30-32,000 | 32-34,000 |
| Relative Maturity               |           | 113 day   |
| Degree Days                     |           | 2820      |