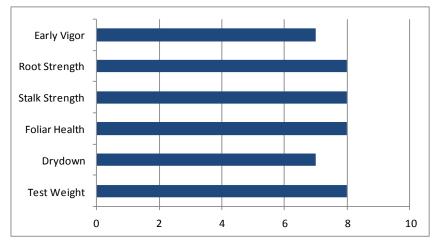

Ratings: Superior 9-10 Excellent-8 Very Good –7 Good-6 Average-5 Below Average 0-4