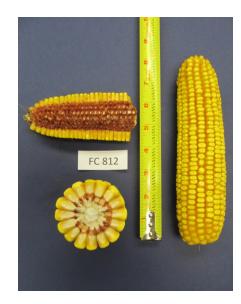

## **Hybrid Characteristics:**

- · Good late season health and intactness.
- Medium tall robust plant with medium ear placement.
- Stable yield under drought stress.
- Long, tapered, flex style ear.
- Excellent test weight.